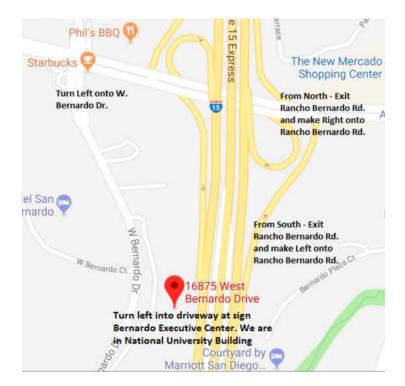

## **Directions to Our Office**

16875 West Bernardo Drive San Diego, Calif. 92127

Visiting our office in San Diego? Finding us is made easy using the directions below. Please note that the SWC office is accessible from Interstate 15 only (if you're coming from the San Diego Freeway (Interstate 5) North or South, make your way to I-15):

## From the North – Using I-15 South:

- Take Exit No. 24 Rancho Bernardo Road
- Turn right onto Rancho Bernardo Road
- Turn left onto West Bernardo Drive
- Go up the hill about 1/2 mile and take a left at the "Bernardo Executive Center" sign
- Go down the driveway and veer right
- SWC is located in Suite No. 290 of the National University building – at 16875 West Bernardo Drive
- Suite 290 is located at end of the secondfloor hallway

## From the South – Using I-15 North:

- Take Exit No. 24 Rancho Bernardo Road
- Turn left onto Rancho Bernardo Road
- Turn left onto West Bernardo Drive
- Go up the hill about 1/2 mile and a take a left at the "Bernardo Executive Center" sign
- Go down the driveway and veer right
- SWC is located in Suite No. 290 of the National University building – at 16875 West Bernardo Drive
- Suite 290 is located at end of the secondfloor hallway